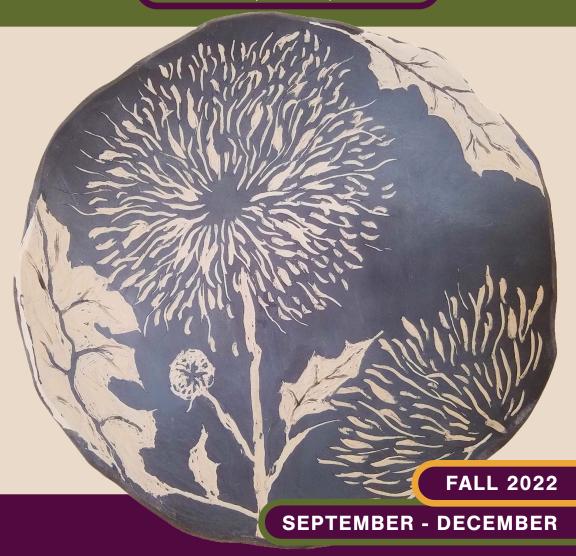

# FRONT COVER:

Chrysanthemum sgraffito, an in progress ceramics piece by May Chiu

SPONSORED BY: