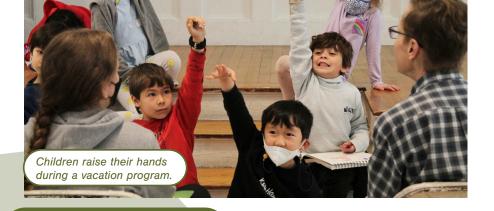

# VETERAN'S DAY ART PROGRAM GR K-5 CVF22701 | All Levels 11/11 | 9:00AM - 4:00PM • \$110

Join us for a day of artmaking and friend-making!

All participants will explore 2D (drawing and painting), 3D (sculpture), clay, and movement (performance), in groups divided by age. The day will be packed with possibilities for creativity and fun!