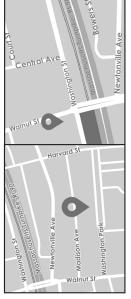

# **IN-PERSON CLASSES**

Come to the New Art Center to attend our In-Person classes and programs at our 61 Washington Park location and Trio classroom at 245 Walnut Street in Newton, MA! Our In-Person programs are a great way to explore a variety of mediums and subjects while engaging with others.

## MARCH VACATION ART PROGRAM

Monday - Friday 3/20 - 3/24 | 9:00AM - 4:00PM

Registration Opens in Late November!

61 Washington Park Newton, MA 02460 617.964.3424 www.newartcenter.org

New Art Center 61 Washington Park

New Art @ Trio & The New Art Corridor 245 Walnut St

We are a non-profit community art education space which offers everyone, at all levels of ability, exceptional opportunities to make, exhibit, view, think about, and talk about art. Offering in-person, online, and hybrid art education and appreciation opportunities.