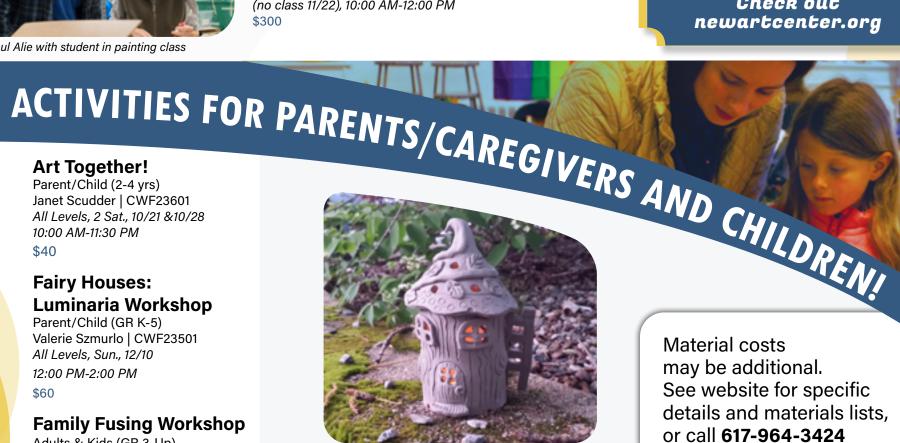

## Luminaria Workshop

Parent/Child (GR K-5) Valerie Szmurlo | CWF23501 All Levels, Sun., 12/10 12:00 PM-2:00 PM \$60

#### Family Fusing Workshop

Adults & Kids (GR 3-Up) Michel L'Huillier | TWF23804 All Levels, Sat., 12/16 2:00 PM-4:00 PM \$170

Students must wear closed-toe shoes. Safety glasses will be

Fairy House from Valerie Szmurlo's Luminaria Workshop